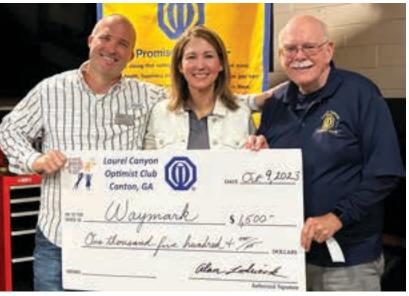

▲ Doug & Tasha Whitener, Co-Founders of Waymark Foster (left and center) accepted check from Ed Hill, past president (right). Funds were used for scholarships for youth to attend the Journey Weekend Camp. (Photo by Valerie Hill)