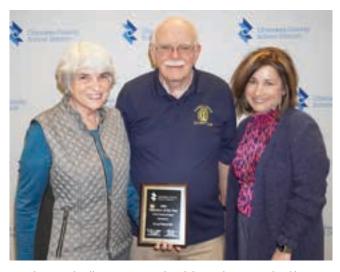

## Valerie & Ed Hill Awarded CCSD Preschool Volunteers of the Year

By Lenora McCrea

alerie and LCOC Past President Ed Hill were awarded the 2024 Volunteer of the Year for CCSD Preschool Centers on February 29 at the CCSD Partner of the Year and Volunteer of the Year Reception and Awards Ceremony held at the Dr. Frank R. Petruzielo Educational Services Facility.

Valerie has led the Optimist Club's First Friday with Friends monthly literature enrichment program at Ralph Bunche and the annual Teacher Appreciation Luncheon since 2016. During Covid the project continued through monthly taped videos that were disseminated to the school. Ed participated in that project and served as liaison for funding requests by the preschool centers.

Ralph Bunche Principal Debbie Ritter said, "Thank you for being such wonderful volunteers and for your support for the Ralph Bunche students and staff. We are so grateful for you both, as well as the entire Laurel Canyon Optimist Club."

▲ Valerie & Ed Hill (L&C) pose with Ralph Bunche Principal Debbie Ritter after being awarded Volunteer of the Year - CCSD Preschool Centers for 2024. (Photo by CCSD photographer)

▲ Lenora McCrea (left) presented check to Kelley Vincent, accountant, at Anna Crawford Children's Center. Funds were used for intervention and treatment services for children and families suffering from abuse. (Photo by Children's Center staff)