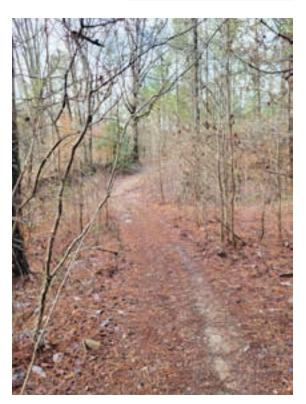

Soleil has several graveled walking trails that enable you to avoid roads for casual strolls or regular dog walks. Benches are provided in several locations to allow you to rest and contemplate nature—listening to the birds and babbling brooks. These trails typically link different neighborhoods. Part 1 of this article provides a brief description of five walking trails marked in red and labeled A-E on the Soleil Trail System Map.

With the recent closing of the trails in the Pine Log Wildlife Management Area and the need to drive several miles to get to Boling Park, it is inconvenient to find hiking trails where you can walk for longer than a few hundred yards. Part 2 of this article presents several opportunities for Soleil residents to hike directly from their homes along traditional hiking trails to get more exercise and visit interesting historical sites. These hiking trails are marked in green and labeled 1-6 on the trail map.