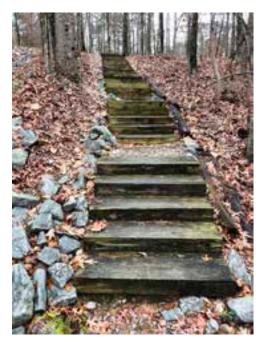

#### D. The Aster Court Trail

This is about a 0.3 mile walking trail that runs from Balsam Drive to Laurel Canyon Parkway behind Aster Court. If driving, it is recommended you park near the trailhead, which is marked by an arbor on Balsam Drive. Another option is to park on Aster Court and go right on Laurel Ridge and right on Laurel Canyon Parkway to the trail entrance near the tee box for hole #11. Please be considerate not to block any driveways when parking on residential streets

The Aster Court Trail requires a moderate amount of endurance since there is a 40-step staircase in the middle.

▲ Aster Court Steps. (Photo by Brian Paley)

This trail runs along Rock Creek, which was a haven for bootleggers from the 1920s to the 1950s. You can still see the remnants of a 50-gallon drum off the side of the trail.