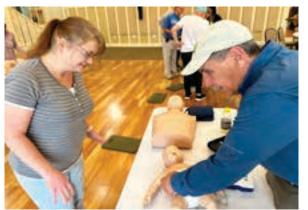

#### **► MARCH**

Health and Wellness Club members Chastaine Kendrick (L) and Kathy Wolfram along with instructor "CPR Bob" Culver are all smiles after a successful day of resident CPR training. CPR Bob—a retired Nurse Anesthetist and owner of his own CPR business—provided recertification for twenty-eight Soleil residents and staff. He also taught a refresher course on CPR and the use of the AED device. Certified CPR instructor and American Heart Association faculty member, Kathy Wolfram, assisted. (Photo by Pam Kuester)