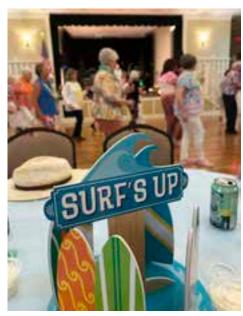

## Winter Beach Party

## March 9

Photos by Craig Stichtenoth

▲ 'Gwen and the Retro Cats' keep the dance floor busy throughout the evening with an array of songs you might have found in a Myrtle Beach jukebox years ago.

▲ The colorful table centerpieces proclaim "SURF'S UP" for all to see.