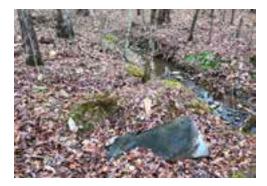

There is a pink ribbon about halfway along this trail that marks a short side trail to a small moonshine

▲ Site of Moonshine Still off Bonneset Trail. (Photo by Brian Paley)

#### PART 2 – HIKING TRAILS OUTSIDE SOLEIL

This section describes several more rustic hiking trails constructed in the style of the Appalachian Trail. Most of these trails are well marked by ribbons hanging from trees. Each trail shown on the map is described below by name, location, length and level of difficulty.