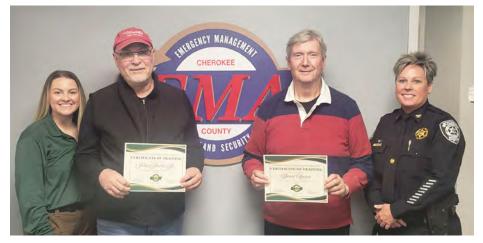

Unfortunately, Soleil's CERT membership dwindled—from over forty in 2019 to six in 2024. But there is hope on the horizon thanks to Tom Jacobs and David Hazen who recently took the training. Spread over four weeks, they spent twenty-four hours in class, took a final exam and participated in a disaster simulation.

Tom and David are now certified to assist the county when called upon in the event of an emergency. They plan to recruit new Soleil members for the next training session.

Courtney Brown recently joined the Cherokee County Emergency Management Agency and took over the CERT program. She hopes to come to Soleil and talk to residents about preparing themselves and their homes in the event of a disaster. Anyone interested in the CERT training should contact Brown at cmbourgouin@cherokeecountyga.gov

▲ Soleil residents Tommy "TJ" Jacobs and David Hazen receive their certificates after completing of their CERT training. (L-R): EMA\_CERT Program Manager Courtney Brown, Tommy, David and Dana Martin, Cherokee County's Chief Marshall. (Photo by firefighter Colton Brown)