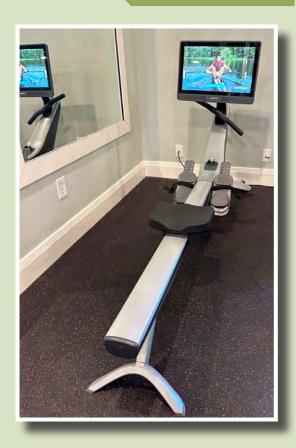

#### Row, Row, Row Your Body

BY GINA BECKWITH

heck out the new rower in the Fitness Room. Rowing is a full-body workout that engages multiple muscle groups, provides great cardio and may be adapted to a variety of fitness levels, making it an excellent no-impact tool for achieving your overall fitness goals.

#### **Three Key Points:**

- 1. Full Body Engagement—Works upper body, lower body and core simultaneously.
- 2. Cardiovascular Benefits—Repetitive motion can significantly elevate the heartrate helping to improve cardiovascular fitness.
- 3. Low Impact—Since the rower is seated, there's no impact—so it's suitable for people with joint concerns and even balance issues.