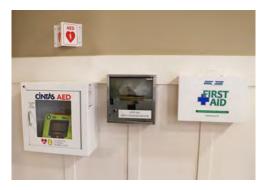

#### Article & Photos by Kathy Schevling

ifeVac anti-choking devices are now available for use at the Soleil clubhouse and Raquet Club. AED devices are now in 5 locations around Soleil, and CPR classes can teach you how to use them.

Choking is the third leading cause of death in people over 75 and certain medical conditions can add to the risk. Over 3,000 lives have been saved by LifeVac devices so far.

A new AED will be placed in the ballroom and a new first aid kit in the aerobics room. The locations of the other AEDs and the eight First Aid Kits can be found on the Health & Wellness Club page of the Soleil website.

Soleil's five LifeVac anti-choking devices are clearly labeled in metal cases on the wall (see photos). Directions for use are in the kits. They include masks for adults and children.

#### Locations:

- Clubhouse, Upper Floor: across from the business office
- Clubhouse, Upper Floor: to the right of the closet inside the kitchen
- Clubhouse, Upper Floor: the ballroom, alongside a new AED
- Clubhouse, Lower Floor: under the clock across from the gym
- Racquet Club: on the patio by the grill