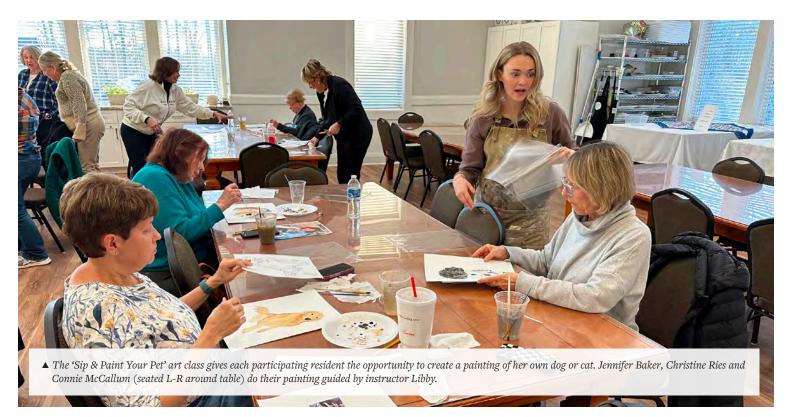

## Sip & Paint Your Pet

#### January 24

**Photos by Craig Stichtenoth** 

▲ Art teacher Libby Dutcher helps Sabra Keesee finish up her painting of her 7-year-old Yorkipoo named Winston.

lacktriangle Diana Graff shows off her fine watercolor painting of her Yorkie named Skipper.

▲ Each art creation is based on a photograph of the resident's pet. Here's a look at Connie McCallum's painting and the corresponding photo of her adorable Shih Tzu Poodle mix named Bandit.