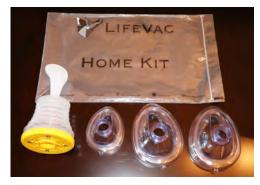

## Want to Save a Life? LifeVacs & AEDs

#### Article & Photos by Kathy Schevling

ifeVac anti-choking devices are now available for use at the Soleil clubhouse and Raquet Club. AED devices are now in 5 locations around Soleil, and CPR classes can teach you how to use them.

Choking is the third leading cause of death in people over 75 and certain medical conditions can add to the risk. Over 3,000 lives have been saved by LifeVac devices so far.

A new AED will be placed in the ballroom and a new first aid kit in the aerobics room. The locations of the other AEDs and the eight First Aid Kits can be found on the Health & Wellness Club page of the Soleil website.

Soleil's five LifeVac anti-choking devices are clearly labeled in metal cases on the wall (see photos). Directions for use are in the kits. They include masks for adults and children.

You can purchase a LifeVac kit for your home on LifeVac.net or Amazon.com.

CPR and AED training are offered three times a year. A blast will be sent out for the next class.

▲ The 6014-2 LifeVac device across from the gym.

▲ The 6015-2 LifeVac device inside the kitchen.

▲ The 6063 LifeVac Home Kit includes a plunger, child's face mask and two adult face masks/practice