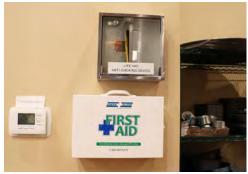

You can purchase a LifeVac kit for your home on LifeVac.net or Amazon.com.

CPR and AED training are offered three times a year. A blast will be sent out for the next class.

▲ The 6014-2 LifeVac device across from the gym.

▲ The 6015-2 LifeVac device inside the kitchen.

▲ The 6063 LifeVac Home Kit includes a plunger, child's face mask and two adult face masks/practice