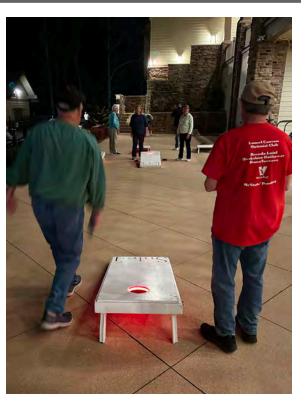

## Glow-in-the-Dark Cornhole Tourney March 19

Photos by Craig Stichtenoth

 The part of each cornhole board that glows is the target hole itself.

With nightfall, the glow associated with each cornhole board is easily seen, and the motion of Jeff Golden's throw becomes a blur in the lower light as Dwight Kees waits his turn to throw. Because of the lateness of the competition, a three-way tie was declared between "The Dirt Bags" (Scott Trevathon and Scott Nochta), "The Gentle Gentlemen" (Bill Healey and Jim Thomas) and first-time team "Mediocre at Best" (Bev Hesse and Tina Lolley).