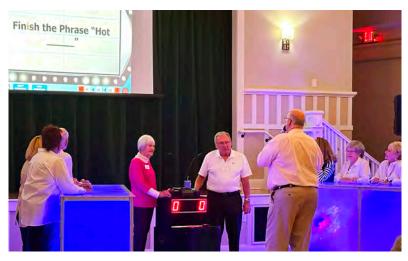

## Family Feud March 22

Photos by Sallie Swartz

▲ Donna Goppelt (left of buzzer stand) and Dan Bender (right) are ready to engage in a battle of the buzzers as our guest game show host reads a fill-in-the-blank question that brings the heat.

▲ There is laughter aplenty as the teams in the third match of the evening consider the answer possibilities to a question. The team in red on the left goes on to be the big winners for the night. Winning team members include: Rose Russo, Julie Taylor, Debbie Jerome, Connie Harrison, Donna Graham.