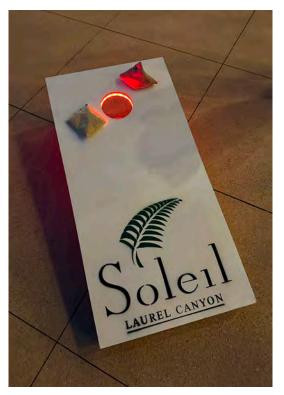

## Glow-in-the-Dark Cornhole Tourney March 19

Photos by Craig Stichtenoth

 The part of each cornhole board that glows is the target hole itself.

With nightfall, the glow associated with each cornhole board is easily seen, and the motion of Jeff Golden's throw becomes a blur in the lower light as Dwight Kees waits his turn to throw. Because of the lateness of the competition, a three-way tie was declared between "The Dirt Bags" (Scott Trevathon and Scott Nochta), "The Gentle Gentlemen" (Bill Healey and Jim Thomas) and first-time team "Mediocre at Best" (Bev Hesse and Tina Lolley).