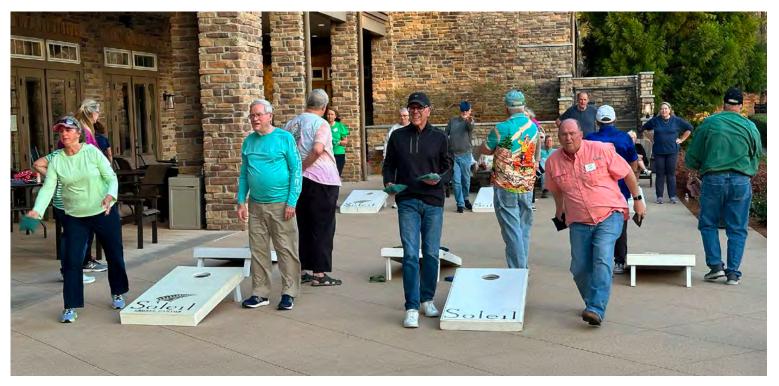

#### **SOLEIL LIVING**

▲ Early action while daylight was still at hand involved (L-R): Brenda Kees, John Jenkins, Chuck Nochta and Joe Rebele.

## Glow-in-the-Dark Cornhole Tourney March 19

Photos by Craig Stichtenoth

 The part of each cornhole board that glows is the target hole itself.

With nightfall, the glow associated with each cornhole board is easily seen, and the motion of Jeff Golden's throw becomes a blur in the lower light as Dwight Kees waits his turn to throw. Because of the lateness of the competition, a three-way tie was declared between "The Dirt Bags" (Scott Trevathon and Scott Nochta), "The Gentle Gentlemen" (Bill Healey and Jim Thomas) and first-time team "Mediocre at Best" (Bev Hesse and Tina Lolley).